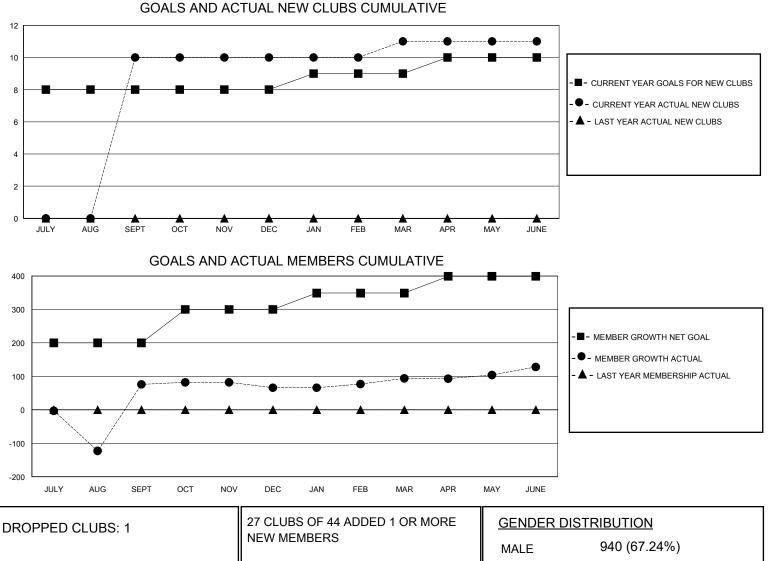

## MONTHLY MEMBERSHIP PROGRESS REPORT

District 324 N

Results as of: 6/30/2024

| GMT:                       |               | LOC       | ATION INDIA   |                              |                         |                         | GMT CA                                             |  |  |
|----------------------------|---------------|-----------|---------------|------------------------------|-------------------------|-------------------------|----------------------------------------------------|--|--|
|                            | Club          | )S        |               | Members                      |                         |                         |                                                    |  |  |
| RESULTS FOR 2023-2024      |               |           |               | RESULTS FOR 2023-2024        |                         |                         |                                                    |  |  |
| QUARTER                    | NEW CLUB GOAL | NEW CLUBS | DROPPED CLUBS | QUARTER                      | IBER GROWTH NET<br>GOAL | MEMBER GROWTH<br>ACTUAL | DROPPED<br>MEMBERS ACTUAL<br>(including transfers) |  |  |
| JULY/AUG/SEPT              | 8<br>0        | 10<br>0   | 0             | JULY/AUG/SEPT<br>OCT/NOV/DEC | 200<br>100              | 218<br>46               | 135<br>44                                          |  |  |
| OCT/NOV/DEC<br>JAN/FEB/MAR | 1             | 1         | 0             | JAN/FEB/MAR                  | 49                      | 34                      | 5                                                  |  |  |
| APR/MAY/JUNE               | 1             | 0         | 1             | APR/MAY/JUNE                 | 50                      | 59                      | 13                                                 |  |  |

|                 |     |                           | MALE                       | 940 (67.24%) |     |
|-----------------|-----|---------------------------|----------------------------|--------------|-----|
| DROPPED MEMBERS |     |                           | FEMALE                     | 458 (32.76%) |     |
| DECEASED        | 0   | CLICK HERE FOR CUMULATIVE | TOTAL FAMILY UNIT MEMBERS  |              | 490 |
| CLUB CANCELLED  | 11  | MEMBERSHIP DATA           |                            |              | 200 |
| OTHER           | 186 |                           | FAMILY MEMBERS PAYING HALF |              | 338 |
| TOTAL           | 197 |                           |                            |              |     |
|                 |     |                           |                            |              |     |